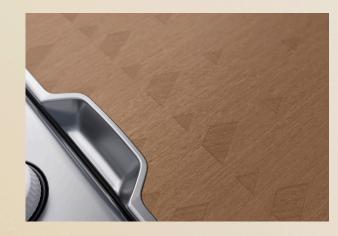

## MARQUETRY VENEER

Optional mosaic marquetry gradates through the centre console from front to rear, featuring hundreds of handlaid laser-cut pieces of wenge.