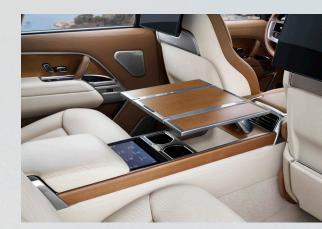

## SV SIGNATURE SUITE

13.1-inch Rear Seat
Entertainment screens the largest ever fitted to a
Range Rover - are exclusively
available on the SV model.

Four-seat SV Signature Suite option features an electrically deployable Club Table and an integrated refrigerator with unique Dartington crystal glasses.