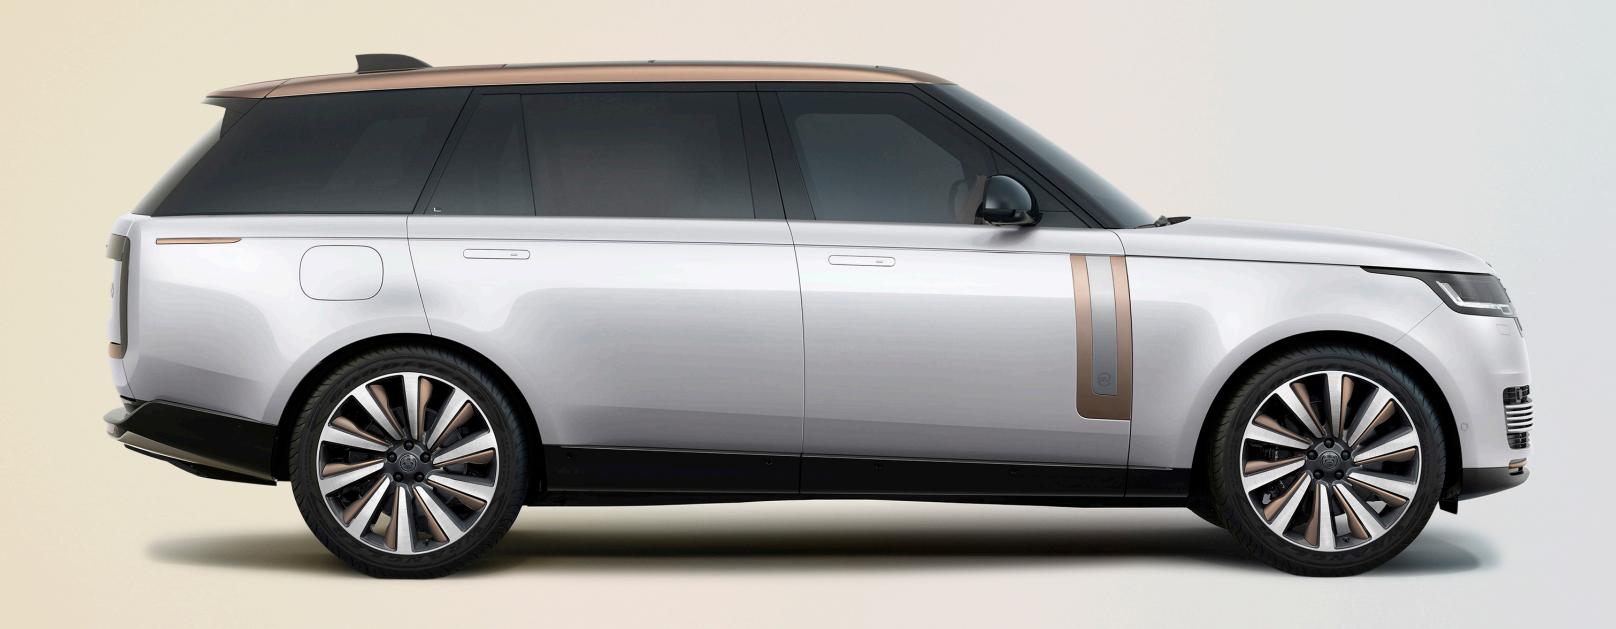

### EXQUISITE LUXURY

The Range Rover SV is an exquisite interpretation of Land Rover's pinnacle luxury SUV, providing greater choice, heightened craftsmanship and greater functionality. It's the first vehicle to carry the new ceramic SV roundel and simplified 'SV' name, along with a laser-etched SV logo on the side gills and a black Land Rover oval.