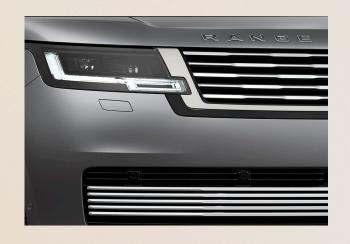

### EXQUISITE LUXURY

The Range Rover SV is an exquisite interpretation of Land Rover's pinnacle luxury SUV, providing greater choice, heightened craftsmanship and greater functionality. It's the first vehicle to carry the new ceramic SV roundel and simplified 'SV' name, along with a laser-etched SV logo on the side gills and a black Land Rover oval.

# METAL PLATED GRILLES

Lustrous Atlas Silver or Anthracite metal-plated grilles set the flagship SV model apart, with exclusive five-bar designs.