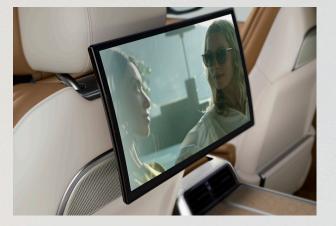

## ENHANCED ENTERTAINMENT

## SV SIGNATURE SUITE

13.1-inch Rear Seat
Entertainment screens the largest ever fitted to a
Range Rover - are exclusively
available on the SV model.

Four-seat SV Signature Suite option features an electrically deployable Club Table and an integrated refrigerator with unique Dartington crystal glasses.