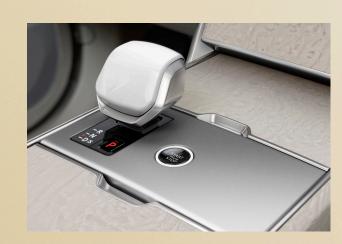

### SMOOTH CERAMICS

Smooth, tactile ceramic gear shifter is made using the same techniques as luxury watch faces.